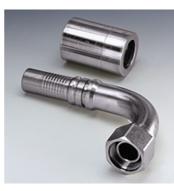

## **PA 500 A 90 A** Swage fitting, DKM angle 90°

## Properties

| rioperties      |                                |  |  |  |  |
|-----------------|--------------------------------|--|--|--|--|
| Application     | Swage fitting for HD 500 hoses |  |  |  |  |
| Connection 1    | metric nut thread              |  |  |  |  |
| Sealing form 1  | 60° sealing head               |  |  |  |  |
| Short code      | DKM                            |  |  |  |  |
| Standard        | DIN 3863                       |  |  |  |  |
| Integration     | without pull-out protection    |  |  |  |  |
| Scope of supply | Swage nipple + swage ferrule   |  |  |  |  |
| Material        | Steel                          |  |  |  |  |
| Surface         | electro galvanised             |  |  |  |  |