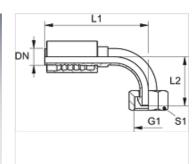

## Item

| Identification | DN | Size | Inches | Operating pressure | G1         | L1    | L2    | S1 |
|----------------|----|------|--------|--------------------|------------|-------|-------|----|
|                |    |      |        |                    |            | (mm)  | (mm)  |    |
| PA 532 A 90 A  | 31 | 20   | 1.1/4" | WP 63 bar          | M 45 x 1.5 | 112,5 | 81,0  | 50 |
| PA 540 A 90 A  | 38 | 24   | 1.1/2" | WP 63 bar          | M 52 x 1.5 | 125,5 | 92,0  | 60 |
| PA 550 A 90 A  | 51 | 32   | 2"     | WP 40 bar          | M 65 x 2   | 142,0 | 116,0 | 75 |