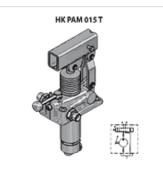

#### Item

| Identification  | Thread      | Vdh (ccm)<br>(cc) | Design                                       | p max.<br><sub>(bar)</sub> | Pressure (30)*<br>(bar) | Weight<br>(kg) |
|-----------------|-------------|-------------------|----------------------------------------------|----------------------------|-------------------------|----------------|
| HK PAM 015 1200 | 2 x 3/8" AG | 12                | with 4/3-way valve                           | 380                        | 160                     | 2,85           |
| HK PAM 015 1202 | 2 x 3/8" AG | 12                | with pressure relief valve and 4/3-way valve | 380                        | 160                     | 3,00           |
| HK PAM 015 2500 | 2 x 3/8" AG | 25                | with 4/3-way valve                           | 350                        | 100                     | 2,95           |
| HK PAM 015 2502 | 2 x 3/8" AG | 25                | with pressure relief valve and 4/3-way valve | 350                        | 100                     | 3,10           |
| HK PAM 015 4500 | 2 x 3/8" AG | 45                | with 4/3-way valve                           | 280                        | 80                      | 3,15           |
| HK PAM 015 4502 | 2 x 3/8" AG | 45                | with pressure relief valve and 4/3-way valve | 280                        | 80                      | 3,30           |

Vdh = conveying volume per double stroke - Pressure (30)= pressure with hand force 30 daN with standard lever