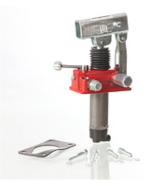

# Properties

| Scope of supply | ope of supply incl. seal and screw set |  |
|-----------------|----------------------------------------|--|
| Material        | Housing: cast iron, inner parts steel  |  |

# Ordering information

Caution! Remember to order the hand lever HKPAM0290000!

## Accessories

| HK PAM Hebel      | Lever for PAM manual pump   |
|-------------------|-----------------------------|
| HK PM0 022        | Tank for PAM manual pump    |
| HK PAM Faltenbalg | Bellows for PAM manual pump |