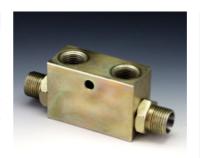

| Properties         |                                                             |  |
|--------------------|-------------------------------------------------------------|--|
| Design             | Cone locking pilot-controlled - double-acting               |  |
| Material           | Housing: Galvanised steel<br>Inside parts of hardened steel |  |
| Operating pressure | max. 350 bar                                                |  |
| Connection         | A1 and B1 with M18 x 1.5                                    |  |