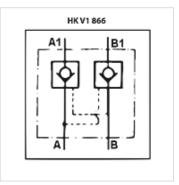

| Item           |        |                  |                     |        |           |                |
|----------------|--------|------------------|---------------------|--------|-----------|----------------|
| Identification | p max. | Opening pressure | Level control ratio | Q max. | H<br>(mm) | Weight<br>(kg) |
| HK V1 866 0600 | 350    | 4,0              | 1:4.5               | 20     | 40        | 0,54           |