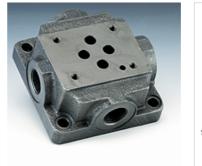

## HK MRSL NG6

Single connection plate NG6

## Properties

| Material   | Material: Steel (350 bar) |  |  |
|------------|---------------------------|--|--|
| Connection | ISO/Cetop 03 size 6       |  |  |

## Note

Depth of the M5 threaded bores for valve mounting: 10 mm Further sub-bases available on request

| Item           |                   |                   |                   |                |               |                |                |
|----------------|-------------------|-------------------|-------------------|----------------|---------------|----------------|----------------|
| Identification | Stations          | Connections A + B | Connections P + T | Height<br>(mm) | Width<br>(mm) | Length<br>(mm) | Weight<br>(kg) |
| HK MRSL 3 38   | Single connection | G 3/8"-side       | G 3/8"-side       | 35             | 80            | 80             | 1,0            |