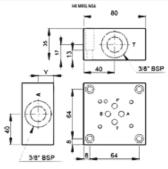

## HK MRSL NG6

Single connection plate NG6

## Note

Depth of the M5 threaded bores for valve mounting: 10 mm Further sub-bases available on request

| Item           |                   |                   |                   |                |               |                |                |
|----------------|-------------------|-------------------|-------------------|----------------|---------------|----------------|----------------|
| Identification | Stations          | Connections A + B | Connections P + T | Height<br>(mm) | Width<br>(mm) | Length<br>(mm) | Weight<br>(kg) |
| HK MRSL 3 38   | Single connection | G 3/8"-side       | G 3/8"-side       | 35             | 80            | 80             | 1,0            |