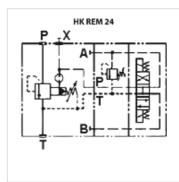

## **Description**

Pilot-controlled pressure relief valve with damping plunger

2 pressure adjustment ranges (same min / max values)

Max. volumetric flow 600 l/min

HK REM 4 20 210 210 24

HK REM 5 20 210 210 24

## Item Identification Connection Pressure setting range min. (bar) Pressure setting range max. (L/min) Volumetric flow max. (L/min) HK REM 3 20 350 350 24 SAE flange 3/4" 8 350 200,0

210

210

| Accessories     |                                                        |
|-----------------|--------------------------------------------------------|
| HK SP DIN 43650 | Electrical plug for solenoid coil DIN 43650 / ISO 4400 |