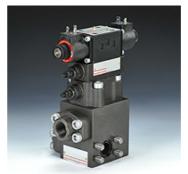

## Pressure relief valve with SAE connection and relief valve

| Properties         |                                                                                                                             |
|--------------------|-----------------------------------------------------------------------------------------------------------------------------|
| Design             | SAE flange connector (e.g. for direct fitting to pumps) with magnetic relief valve 24 V; relief with magnet at zero current |
| Scope of supply    | incl. SAE flanges and M10 screws                                                                                            |
| Operating pressure | max. 350 bar                                                                                                                |

## **Description**

Pilot-controlled pressure relief valve with damping plunger

2 pressure adjustment ranges (same min / max values)

Max. volumetric flow 600 l/min

HK REM 4 20 210 210 24

HK REM 5 20 210 210 24

For mineral-based hydraulic oil or synthetic fluids with comparable properties

SAE flange 1"

SAE flange 1.1/4"

## Item Identification Connection Pressure setting range min. (bar) Pressure setting range max. (L/min) Volumetric flow max. (L/min) HK REM 3 20 350 350 24 SAE flange 3/4" 8 350 200,0

210

210

| Accessories     |                                                        |
|-----------------|--------------------------------------------------------|
| HK SP DIN 43650 | Electrical plug for solenoid coil DIN 43650 / ISO 4400 |