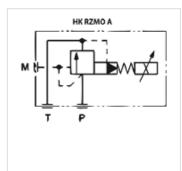

## Item

| Identification    | acts in channel | Pressure setting range min. | Pressure setting range | Volumetric flow min. | Volumetric flow | Weight |
|-------------------|-----------------|-----------------------------|------------------------|----------------------|-----------------|--------|
|                   |                 |                             | max.                   |                      | max.            |        |
|                   |                 | (bar)                       | (bar)                  | (L/min)              | (L/min)         | (kg)   |
| HK RZMO A 030 315 | Р               | 6                           | 315                    | 2,5                  | 40,0            | 2,8    |
|                   |                 |                             |                        |                      |                 |        |