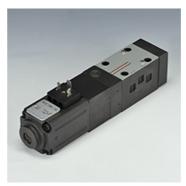

## HANSA/FLEX

| Properties         |                                                       |  |  |
|--------------------|-------------------------------------------------------|--|--|
| Design             | Proportional plate mounting valve<br>pilot-controlled |  |  |
| Scope of supply    | with coil, without plug                               |  |  |
| Operating pressure | max. 315 bar                                          |  |  |
| Volumetric flow    | max. 40 l/min                                         |  |  |
| Connection         | ISO/Cetop 03 size 6                                   |  |  |

## Description

Without integrated pressure transducer (a pcb Type HK EBM AS is required for control) Completely encapsulated solenoid coils

Response time < 60 ms

Hysteresis < 1,5%

## Item

| Identification    | acts in channel | Pressure setting range min. | Pressure setting range | Volumetric flow min. | Volumetric flow | Weight |
|-------------------|-----------------|-----------------------------|------------------------|----------------------|-----------------|--------|
|                   |                 |                             | max.                   |                      | max.            |        |
|                   |                 | (bar)                       | (bar)                  | (L/min)              | (L/min)         | (kg)   |
| HK RZMO A 030 315 | Р               | 6                           | 315                    | 2,5                  | 40,0            | 2,8    |
|                   |                 |                             |                        |                      |                 |        |