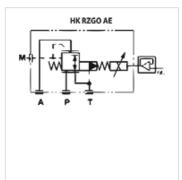

## HK RZGO AE 033

## Proportional pressure reducing valve size 6

| Properties         |                                                    |  |  |
|--------------------|----------------------------------------------------|--|--|
| Design             | Proportional plate mounting valve pilot-controlled |  |  |
| Scope of supply    | with integrated electronics without plug           |  |  |
| Operating pressure | max. 315 bar                                       |  |  |
| Volumetric flow    | max. 40 l/min                                      |  |  |
| Connection         | onnection ISO/Cetop 03 size 6                      |  |  |

## Description

with integrated electronics Response time < 50 ms Hysteresis < 2% Pilot signal 0-10 VDC

| Pilot signal 0-10 VDC |  |
|-----------------------|--|
|                       |  |

| Item               |                 |                        |                        |                 |                 |        |
|--------------------|-----------------|------------------------|------------------------|-----------------|-----------------|--------|
| Identification     | acts in channel | Pressure setting range | Pressure setting range | Volumetric flow | Volumetric flow | Weight |
|                    |                 | min.                   | max.                   | min.            | max.            |        |
|                    |                 | (bar)                  | (bar)                  | (L/min)         | (L/min)         | (kg)   |
| HK RZGO AE 033 210 | Α               | 6                      | 210                    | 2,5             | 40,0            | 2,7    |