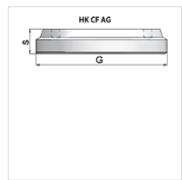

| Item             |             |           |                           |
|------------------|-------------|-----------|---------------------------|
| Identification   | G           | S<br>(mm) | Weight<br><sup>(kg)</sup> |
| HK CF 00 180 185 | M 185 x 2.5 | 35        | 6,85                      |
| HK CF 00 200 205 | M 200 x 2.5 | 48        | 11,60                     |
| HK CF 00 220 228 | M 228 x 2.5 | 48        | 14,50                     |
| HK CF 00 250 255 | M 255 x 2.5 | 48        | 18,20                     |
| HK CF 00 300 308 | M 308 x 3.0 | 60        | 33,00                     |