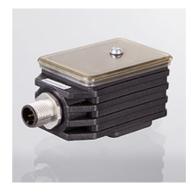

| Properties                 |                                                                                |
|----------------------------|--------------------------------------------------------------------------------|
| Design                     | Electronic controller for proportional valves without transducer               |
| Operating temperature max. | 60 °C                                                                          |
| Connection                 | M12 - plug                                                                     |
| Use                        | for single solenoid and double solenoid proportional valves without transducer |

## Note

corresponding M12-plug HK SP ZH 5P

## Description

for use in open and closed control loops
Elektronic protected by sealed, vibration-damped housing
Electronic filter on inlet and outlet
Nominal setpoint signal preset to 0 - 10 VDC
Settings by USB infrared adapter (please order seperately)

## Additional information

for rising and falling ramps, variable valve characteristics and dither frequency, stabilised: 24 VDC rectified and filtered (11 - 27 V), power consumption 40 W

| Item                 |                |  |
|----------------------|----------------|--|
| Identification       | Weight<br>(kg) |  |
| HK EMI AS IR 01H M12 | 0,5            |  |