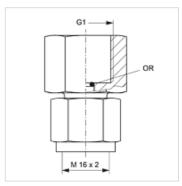

## **HFM MMD HKO**

Measuring connection, M16 x 2 series

| Properties      |                                  |
|-----------------|----------------------------------|
| Connection 1    | BSP cylindrical internal threads |
| Sealing form 1  | O-ring seal                      |
| Connection 2    | Metric nut thread M 16 x 2       |
| Design          | Direct pressure gauge connection |
| Scope of supply | with O-ring                      |
| Temp. min.      | -20 °C                           |
| Temp. max.      | 100 °C                           |
| Material        | Steel                            |
| Surface         | electro galvanised               |

## Note

When assembling with HK PTA sensor, remove the existing O-ring in the fitting if available.

| Item           |                       |           |            |
|----------------|-----------------------|-----------|------------|
| Identification | Max. working pressure | OR        | G1         |
|                | (bar)                 |           |            |
| HFM MMD 1/4    | 630                   | 5.0 x 1.5 | G 1/4" -19 |