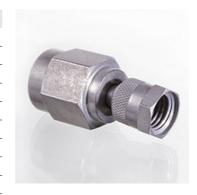

## **HFM MMD HKO**

Measuring connection, M16 x 2 series

| Properties      |                                  |
|-----------------|----------------------------------|
| Connection 1    | BSP cylindrical internal threads |
| Sealing form 1  | O-ring seal                      |
| Connection 2    | Metric nut thread M 16 x 2       |
| Design          | Direct pressure gauge connection |
| Scope of supply | with O-ring                      |
| Temp. min.      | -20 °C                           |
| Temp. max.      | 100 °C                           |
| Material        | Steel                            |
| Surface         | electro galvanised               |