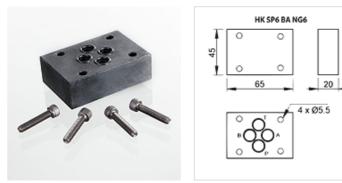

## HK SP6 BA NG6

Cover panel NG6

## Properties

| Scope of supply                | incl. screw set (4x M5 x 30)<br>incl. O-rings (4x OR 8.73 x 1.78 / 70 Sh) |  |
|--------------------------------|---------------------------------------------------------------------------|--|
| Material                       | Material: Steel (350 bar)                                                 |  |
| Connection ISO/Cetop 03 size 6 |                                                                           |  |