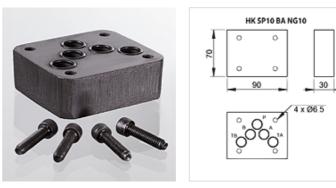

## HK SP10 BA NG10

Cover panel NG10

## Properties

| Scope of supply | incl. screw set (4x M6 x 40)<br>incl. O-rings (5x OR 12.42 x 1.78 / 70 Sh) |  |
|-----------------|----------------------------------------------------------------------------|--|
| Material        | Material: Steel (350 bar)                                                  |  |
| Connection      | ISO/Cetop 05 size 10                                                       |  |