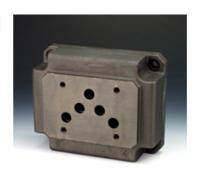

## HK BA 3/4 NG10

Single connection plate NG10

| Properties      |                              |
|-----------------|------------------------------|
| Scope of supply | incl. screw set (4x M6 x 40) |
| Material        | Material: Steel (350 bar)    |
| Connection      | ISO/Cetop 05 size 10         |