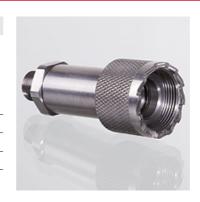

## Screwed coupling, loose half

| Properties        |                                                                                                                                                             |  |
|-------------------|-------------------------------------------------------------------------------------------------------------------------------------------------------------|--|
| Application       | hydraulic tools Industry and construction mobile hydraulic pumps hydraulic winches hydraulic presses rescue equipment machinery subjected to cyclic loading |  |
| Design            | with lockable safety latch                                                                                                                                  |  |
| Construction type | single-handed operation                                                                                                                                     |  |
| Connection 1      | NPT external threads                                                                                                                                        |  |
| Material          | Stainless steel<br>NBR<br>PTFE                                                                                                                              |  |

## Item

| Identification  | Size       | DN* | Connecting thread | Operating pressure |  |
|-----------------|------------|-----|-------------------|--------------------|--|
| SKL 06 HN SK VA | 1i         | 6   | NPT 1/4" -18      | 700,0              |  |
| SKL 10 HN SK VA | <b>2</b> i | 10  | NPT 3/8" -18      | 700,0              |  |