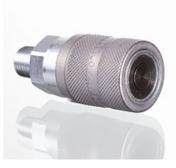

## Properties

| Application     | General application, e.g. in industry, construction machinery, agricultural technology etc. |  |  |
|-----------------|---------------------------------------------------------------------------------------------|--|--|
| Design          | flat sealing                                                                                |  |  |
| Connection 1    | NPT external threads                                                                        |  |  |
| Sealing form 1  | thread seal                                                                                 |  |  |
| compatible with | Stucchi HP                                                                                  |  |  |
| Material        | Steel                                                                                       |  |  |
| Surface         | electro galvanised                                                                          |  |  |

## Item

| Identification   | DN* | Connecting thread | Size | Operating pressure | Mineral oil temp. min. | Mineral oil temp. max. |
|------------------|-----|-------------------|------|--------------------|------------------------|------------------------|
|                  |     |                   |      | (bar)              |                        | (°C)                   |
| SKM 06 HN FS 700 | 6   | NPT 1/4" -18      | 1    | 700,0              | -25                    | 100                    |