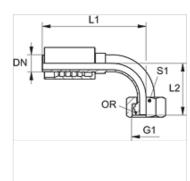

## Item

| Identification  | DN | Size | Inches | G1       | for external pipe Ø<br>(mm) | L1<br>(mm) | L2<br>(mm) | S1 | OR         |
|-----------------|----|------|--------|----------|-----------------------------|------------|------------|----|------------|
| PA 532 AOL 90 A | 31 | 20   | 1.1/4" | M 45 x 2 | 35                          | 170,0      | 88,0       | 50 | 32.0 x 2.5 |
| PA 540 AOL 90 A | 38 | 24   | 1.1/2" | M 52 x 2 | 42                          | 193,0      | 99,0       | 60 | 38.0 x 2.5 |