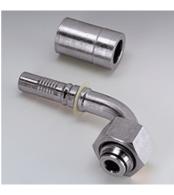

## PA 500 AOL 90 A

Swage fitting DKOL W90°

## Properties

| rioporado       |                                      |  |  |  |  |
|-----------------|--------------------------------------|--|--|--|--|
| Application     | Swage fitting for HD 500 hoses       |  |  |  |  |
| Connection 1    | metric nut thread                    |  |  |  |  |
| Sealing form 1  | 24° outer cone with O-ring           |  |  |  |  |
| Short code      | DKOL                                 |  |  |  |  |
| Standard        | ISO 8434-1                           |  |  |  |  |
| Integration     | with pull-out protection (interlock) |  |  |  |  |
| Scope of supply | Swage nipple + swage ferrule         |  |  |  |  |
| Material        | Steel                                |  |  |  |  |
| Surface         | electro galvanised                   |  |  |  |  |