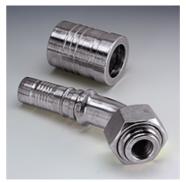

## PA 500 AOL 45 A Swage fitting DKOL W45°

| Properties      |                                      |  |  |  |  |
|-----------------|--------------------------------------|--|--|--|--|
| Application     | Swage fitting for HD 500 hoses       |  |  |  |  |
| Connection 1    | metric nut thread                    |  |  |  |  |
| Sealing form 1  | 24° outer cone with O-ring           |  |  |  |  |
| Short code      | DKOL                                 |  |  |  |  |
| Standard        | ISO 8434-1                           |  |  |  |  |
| Integration     | with pull-out protection (interlock) |  |  |  |  |
| Scope of supply | Swage nipple + swage ferrule         |  |  |  |  |
| Material        | Steel                                |  |  |  |  |
| Surface         | electro galvanised                   |  |  |  |  |