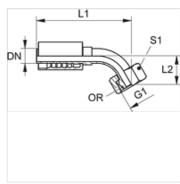

| Item            |    |      |        |          |                     |            |            |    |            |
|-----------------|----|------|--------|----------|---------------------|------------|------------|----|------------|
| Identification  | DN | Size | Inches | G1       | for external pipe Ø | L1<br>(mm) | L2<br>(mm) | S1 | OR         |
| PA 532 AOL 45 A | 31 | 20   | 1.1/4" | M 45 x 2 | 35                  | 194,0      | 47,0       | 50 | 32.0 x 2.5 |
| PA 540 AOL 45 A | 38 | 24   | 1.1/2" | M 52 x 2 | 42                  | 210,0      | 48,0       | 60 | 38.0 x 2.5 |