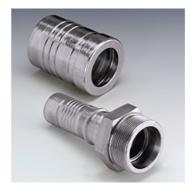

## **PA 500 HL A**

Swage fitting CEL

| Properties      |                                 |  |  |  |  |
|-----------------|---------------------------------|--|--|--|--|
| Application     | Swage fitting for HD 500 hoses  |  |  |  |  |
| Connection 1    | metric cylindrical outer thread |  |  |  |  |
| Sealing form 1  | 24° inner cone                  |  |  |  |  |
| Short code      | CEL                             |  |  |  |  |
| Standard        | ISO 8434-1                      |  |  |  |  |
| Integration     | without pull-out protection     |  |  |  |  |
| Scope of supply | Swage nipple + swage ferrule    |  |  |  |  |
| Material        | Steel                           |  |  |  |  |
| Surface         | electro galvanised              |  |  |  |  |
|                 |                                 |  |  |  |  |