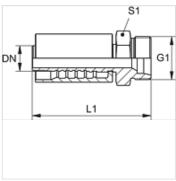

| Item           |    |      |        |          |                     |       |
|----------------|----|------|--------|----------|---------------------|-------|
| Identification | DN | Size | Inches | G1       | for external pipe Ø | L1    |
|                |    |      |        |          | (mm)                | (mm)  |
| PA 532 HL A    | 31 | 20   | 1.1/4" | M 45 x 2 | 35                  | 115,0 |