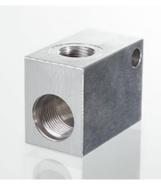

## **HK GEH DA** Valve housing for cartridge valve T-5A

## HANSA/FLEX

| Properties         |                    |
|--------------------|--------------------|
| Material           | Aluminium<br>Steel |
| Operating pressure | up to 350 bar      |

## Item

| Identification | Connection 1,3 | Operating pressure | Valve bore | Material  | for valve type | Weight<br>(kg) |
|----------------|----------------|--------------------|------------|-----------|----------------|----------------|
| HK DAV         | G 1/2"         | max. 210 bar       | T-5A       | Aluminium | HK FDCB        | 0,5            |
| HK DAV S       | G 1/2"         | max. 350 bar       | T-5A       | Steel     | HK FDCB        | 1,4            |