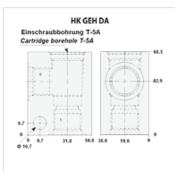

## **HK GEH DA** Valve housing for cartridge valve T-5A

## Item

| Identification | Connection 1,3 | Operating pressure | Valve bore | Material  | for valve type | Weight<br>(kg) |
|----------------|----------------|--------------------|------------|-----------|----------------|----------------|
| HK DAV         | G 1/2"         | max. 210 bar       | T-5A       | Aluminium | HK FDCB        | 0,5            |
| HK DAV S       | G 1/2"         | max. 350 bar       | T-5A       | Steel     | HK FDCB        | 1,4            |