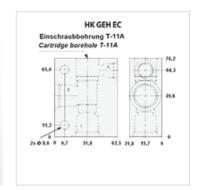

| Properties         |                    |
|--------------------|--------------------|
| Material           | Aluminium<br>Steel |
| Operating pressure | up to 350 bar      |

| Item           |                |              |                    |            |           |                   |                |
|----------------|----------------|--------------|--------------------|------------|-----------|-------------------|----------------|
| Identification | Connection 1,3 | Connection 3 | Operating pressure | Valve bore | Material  | for valve type    | Weight<br>(kg) |
| HK ECU         | G 3/8"         | G 1/4"       | max. 210 bar       | T-11A      | Aluminium | HK CBCA / HK CKBK | 0,5            |
| HK ECU S       | G 3/8"         | G 1/4"       | max. 350 bar       | T-11A      | Steel     | HK CBCA / HK CKBK | 1,4            |