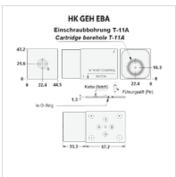

## **HK GEH EBA**

Housing sandwich plate with measurement connctn. for cart. valve T-11A

| Properties         |                    |
|--------------------|--------------------|
| Material           | Aluminium<br>Steel |
| Operating pressure | up to 350 bar      |

## Description

Including measurement connection G1/4"

| Item           |               |                    |            |           |                 |                   |                |
|----------------|---------------|--------------------|------------|-----------|-----------------|-------------------|----------------|
| Identification | Connection    | Operating pressure | Valve bore | Material  | acts in channel | for valve type    | Weight<br>(kg) |
| HK EBA M       | Cetop 03 NG 6 | max. 210 bar       | T-11A      | Aluminium | A/B             | HK CBBY / HK CBCA | 0,5            |
| HK EBAT        | Cetop 03 NG 6 | max. 350 bar       | T-11A      | Steel     | A/B             | HK CBBY / HK CBCA | 1,1            |