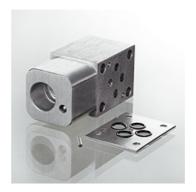

## **HK GEH EBA**

Housing sandwich plate with measurement connctn. for cart. valve T-11A

| Properties         |                    |
|--------------------|--------------------|
| Material           | Aluminium<br>Steel |
| Operating pressure | up to 350 bar      |

## Description

Including measurement connection G1/4"

| Item           |               |                    |            |           |                 |                   |                |
|----------------|---------------|--------------------|------------|-----------|-----------------|-------------------|----------------|
| Identification | Connection    | Operating pressure | Valve bore | Material  | acts in channel | for valve type    | Weight<br>(kg) |
| HK EBA M       | Cetop 03 NG 6 | max. 210 bar       | T-11A      | Aluminium | A/B             | HK CBBY / HK CBCA | 0,5            |
| HK EBAT        | Cetop 03 NG 6 | max. 350 bar       | T-11A      | Steel     | A/B             | HK CBBY / HK CBCA | 1,1            |