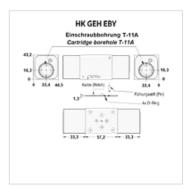

## **HK GEH EBY**

Housing sandwich plate with measurement connctn. for cart. valve T-11A

| Properties         |                    |   |
|--------------------|--------------------|---|
| Material           | Aluminium<br>Steel |   |
| Operating pressure | up to 350 bar      | _ |

| Item           |               |                    |            |           |                 |                   |                |
|----------------|---------------|--------------------|------------|-----------|-----------------|-------------------|----------------|
| Identification | Connection    | Operating pressure | Valve bore | Material  | acts in channel | for valve type    | Weight<br>(kg) |
| HK EBY         | Cetop 03 NG 6 | max. 210 bar       | T-11A      | Aluminium | A + B           | HK CBBY / HK CBCA | 0,5            |
| HK EBY S       | Cetop 03 NG 6 | max. 350 bar       | T-11A      | Steel     | A + B           | HK CBBY / HK CBCA | 1,3            |