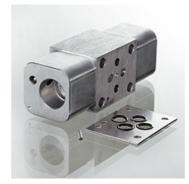

## **HK GEH EBY**

Housing sandwich plate with measurement connctn. for cart. valve T-11A

| Properties         |                    |   |
|--------------------|--------------------|---|
| Material           | Aluminium<br>Steel |   |
| Operating pressure | up to 350 bar      | _ |

| Item           |               |                    |            |           |                 |                   |                |
|----------------|---------------|--------------------|------------|-----------|-----------------|-------------------|----------------|
| Identification | Connection    | Operating pressure | Valve bore | Material  | acts in channel | for valve type    | Weight<br>(kg) |
| HK EBY         | Cetop 03 NG 6 | max. 210 bar       | T-11A      | Aluminium | A + B           | HK CBBY / HK CBCA | 0,5            |
| HK EBY S       | Cetop 03 NG 6 | max. 350 bar       | T-11A      | Steel     | A + B           | HK CBBY / HK CBCA | 1,3            |