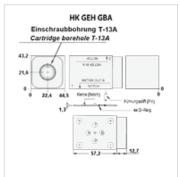

## **HK GEH GBA**

Housing sandwich plate with measurement connctn. for cart. valve T-13A

| Properties         |              |
|--------------------|--------------|
| Material           | Aluminium    |
| Operating pressure | max. 210 bar |

| Item           |               |            |                 |                |             |
|----------------|---------------|------------|-----------------|----------------|-------------|
| Identification | Connection    | Valve bore | acts in channel | for valve type | Weight      |
| HK GBA         | Cetop 03 NG 6 | T-13A      | A/B             | HK FDBA        | (kg)<br>0,5 |