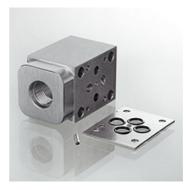

## **HK GEH GBA**

Housing sandwich plate with measurement connctn. for cart. valve T-13A

| Properties         |              |
|--------------------|--------------|
| Material           | Aluminium    |
| Operating pressure | max. 210 bar |

| Item           |               |            |                 |                |             |
|----------------|---------------|------------|-----------------|----------------|-------------|
| Identification | Connection    | Valve bore | acts in channel | for valve type | Weight      |
| HK GBA         | Cetop 03 NG 6 | T-13A      | A/B             | HK FDBA        | (kg)<br>0,5 |