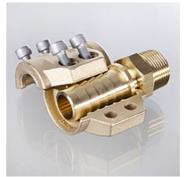

## DAMPF HR MG

Steam fittings HR, with brass clamping shell

| Properties         |                                                          |
|--------------------|----------------------------------------------------------|
| Application        | Hot water or saturated steam applications                |
| Connection 1       | BSPT conical external threads                            |
| Sealing form 1     | flat sealing                                             |
| Operating pressure | up to 18 bar                                             |
| Short code         | AGR-Flat                                                 |
| Standard           | DIN EN 14423<br>thread standard ISO 228/DIN 2999         |
| Scope of supply    | with clamping shells                                     |
| Temp. range        | saturated steam up to +210 °C<br>hot water up to +120 °C |
| Material           | Brass<br>Pressed brass clamping shells                   |