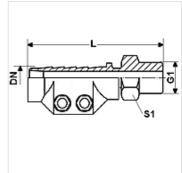

| Item           |    |      |        |              |           |                     |            |
|----------------|----|------|--------|--------------|-----------|---------------------|------------|
| Identification | DN | Size | Inches | G1           | L<br>(mm) | Clamping range (mm) | S1<br>(mm) |
| DAMPF 13 HR MG | 12 | 8    | 1/2"   | G 1/2" -14   | 95,0      | 24 - 26             | 22         |
| DAMPF 19 HR MG | 19 | 12   | 3/4"   | G 3/4" -14   | 95,0      | 32 - 34             | 27         |
| DAMPF 25 HR MG | 25 | 16   | 1"     | G 1" -11     | 100,0     | 39 - 41             | 36         |
| DAMPF 32 HR MG | 31 | 20   | 1.1/4" | G 1.1/4" -11 | 105,0     | 47 - 50             | 46         |
| DAMPF 38 HR MG | 38 | 24   | 1.1/2" | G 1.1/2" -11 | 125,0     | 53 - 56             | 50         |
| DAMPF 50 HR MG | 51 | 32   | 2"     | G 2" -11     | 140,0     | 67 - 69             | 60         |

DN = Nominal diameter, nominal width

| Product versions |                                                                         |  |
|------------------|-------------------------------------------------------------------------|--|
| DAMPF AR         | Steam fittings AR, with steel clamping shell, Steel                     |  |
| DAMPF AR VA      | Steam fittings AR, with stainless steel clamping shell, Stainless steel |  |