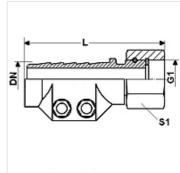

| Identification | DN | Size | Inches | G1           | L<br>(mm) | Clamping range (mm) | S1<br>(mm) |
|----------------|----|------|--------|--------------|-----------|---------------------|------------|
|                |    |      |        |              |           |                     |            |
| DAMPF 19 AR MG | 19 | 12   | 3/4"   | G 3/4" -14   | 92,0      | 32 - 34             | 32         |
| DAMPF 25 AR MG | 25 | 16   | 1"     | G 1" -11     | 93,0      | 39 - 41             | 41         |
| DAMPF 32 AR MG | 31 | 20   | 1.1/4" | G 1.1/4" -11 | 97,5      | 47 - 50             | -          |
| DAMPF 38 AR MG | 38 | 24   | 1.1/2" | G 1.1/2" -11 | 120,0     | 53 - 56             | 55         |
| DAMPF 50 AR MG | 51 | 32   | 2"     | G 2" -11     | 131,0     | 67 - 69             | 70         |