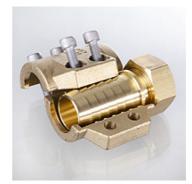

| Properties         |                                                          |  |  |  |  |
|--------------------|----------------------------------------------------------|--|--|--|--|
| i ioperties        |                                                          |  |  |  |  |
| Application        | Hot water or saturated steam applications                |  |  |  |  |
| Connection 1       | BSP nut thread                                           |  |  |  |  |
| Sealing form 1     | flat sealing                                             |  |  |  |  |
| Operating pressure | up to 18 bar                                             |  |  |  |  |
| Short code         | DKR flat                                                 |  |  |  |  |
| Standard           | DIN EN 14423<br>thread standard ISO 228/DIN 2999         |  |  |  |  |
| Scope of supply    | with clamping shells and seal                            |  |  |  |  |
| Temp. range        | saturated steam up to +210 °C<br>hot water up to +120 °C |  |  |  |  |
| Material           | Brass<br>Pressed brass clamping shells                   |  |  |  |  |

DN = Nominal diameter, nominal width

| Product versions |                                                                         |  |  |  |
|------------------|-------------------------------------------------------------------------|--|--|--|
| DAMPF AR         | Steam fittings AR, with steel clamping shell, Steel                     |  |  |  |
| DAMPF AR VA      | Steam fittings AR, with stainless steel clamping shell. Stainless steel |  |  |  |