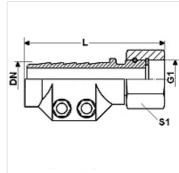

| Item           |    |      |        |              |           |                     |            |
|----------------|----|------|--------|--------------|-----------|---------------------|------------|
| Identification | DN | Size | Inches | G1           | L<br>(mm) | Clamping range (mm) | S1<br>(mm) |
| DAMPF 13 AR VA | 12 | 8    | 1/2"   | G 1/2" -14   | 88,0      | 24 - 26             | 27         |
| DAMPF 19 AR VA | 19 | 12   | 3/4"   | G 3/4" -14   | 92,0      | 32 - 34             | 32         |
| DAMPF 25 AR VA | 25 | 16   | 1"     | G 1" -11     | 93,0      | 39 - 41             | 41         |
| DAMPF 32 AR VA | 31 | 20   | 1.1/4" | G 1.1/4" -11 | 97,5      | 47 - 50             | -          |
| DAMPF 38 AR VA | 38 | 24   | 1.1/2" | G 1.1/2" -11 | 120,0     | 53 - 56             | 55         |
| DAMPF 50 AR VA | 51 | 32   | 2"     | G 2" -11     | 131,0     | 67 - 69             | 70         |

DN = Nominal diameter, nominal width

| Product versions |                                                     |  |
|------------------|-----------------------------------------------------|--|
| DAMPF AR         | Steam fittings AR, with steel clamping shell, Steel |  |
| DAMPF AR MG      | Steam fittings AR with clamping brass shell Brass   |  |