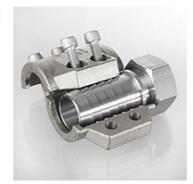

| Properties         |                                                          |  |  |  |
|--------------------|----------------------------------------------------------|--|--|--|
| Application        | Hot water or saturated steam applications                |  |  |  |
| Connection 1       | BSP nut thread                                           |  |  |  |
| Sealing form 1     | flat sealing                                             |  |  |  |
| Operating pressure | up to 18 bar                                             |  |  |  |
| Short code         | DKR flat                                                 |  |  |  |
| Standard           | DIN EN 14423<br>thread standard ISO 228/DIN 2999         |  |  |  |
| Scope of supply    | with clamping shells and seal                            |  |  |  |
| Temp. range        | saturated steam up to +210 °C<br>hot water up to +120 °C |  |  |  |
| Material           | Stainless steel<br>Stainless steel clamping shells       |  |  |  |