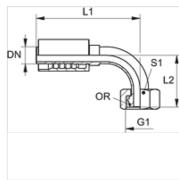

| Identification        | DN | Size | Inches | G1       | for external pipe Ø | L1<br>(mm) | L2<br>(mm) | S1 |
|-----------------------|----|------|--------|----------|---------------------|------------|------------|----|
| PA 720 AOS 90 PLUS    | 19 | 12   | 3/4"   | M 36 x 2 | 25                  | 124,8      | 65,0       | 46 |
| PA 725 AOS 90 PLUS    | 25 | 16   | 1"     | M 42 x 2 | 30                  | 155,6      | 76,0       | 50 |
| PA 732 AOS 25 90 PLUS | 31 | 20   | 1.1/4" | M 42 x 2 | 30                  | 185,0      | 83,0       | 50 |
| PA 732 AOS 90 PLUS    | 31 | 20   | 1.1/4" | M 52 x 2 | 38                  | 185,0      | 89,0       | 60 |
| PA 740 AOS 32 90 PLUS | 38 | 24   | 1.1/2" | M 52 x 2 | 38                  | 195,0      | 93,5       | 60 |