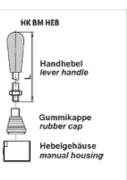

## **HK BM HEB** Hand lever & accessories for hand-operated directl. control valve BM

## Properties

Item

| Scope of supply | with counter nut |  |
|-----------------|------------------|--|
| Material        | Steel            |  |

| Identification | for valve type     | L    | Design        | Weight |
|----------------|--------------------|------|---------------|--------|
|                |                    | (mm) |               | (kg)   |
| HK BM40 DBAL   | HK BM40            | 180  | Hand lever    | 0,20   |
| HK BM70 DBAL   | HK BM70 / HK BM150 | 210  | Hand lever    | 0,20   |
| HK BM40 DBSF   | HK BM40            | -    | Rubber cap    | 0,05   |
| HK BM70 DBSF   | HK BM70 / HK BM150 | -    | Rubber cap    | 0,05   |
| HK BM40 DBLE   | HK BM40            | -    | Lever housing | 0,20   |
| HK BM70 DBLE   | HK BM70 / HK BM150 | -    | Lever housing | 0,20   |
|                |                    |      |               |        |