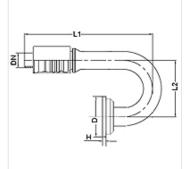

| Item                  |    |      |        |             |      |      |  |
|-----------------------|----|------|--------|-------------|------|------|--|
| Identification        | DN | Size | Inches | Flange size | D    | Н    |  |
|                       |    |      |        |             | (mm) | (mm) |  |
| PA 720 SF 25 180 PLUS | 19 | 12   | 3/4"   | 1"          | 44,5 | 8,1  |  |