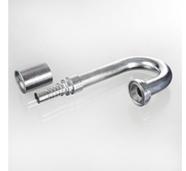

## PA 700 SF 180 PLUS

Swage fitting, SFL angle 180°

## Properties

| Application     | Swage fitting for HD 700 PLUS hoses  |  |  |  |  |
|-----------------|--------------------------------------|--|--|--|--|
| Short code      | SFL                                  |  |  |  |  |
| Standard        | SAE J518<br>ISO 6162-1               |  |  |  |  |
| Integration     | with pull-out protection (interlock) |  |  |  |  |
| Scope of supply | Swage nipple + swage ferrule         |  |  |  |  |
| Material        | Steel                                |  |  |  |  |

| Item                  |    |      |        |             |      |      |  |
|-----------------------|----|------|--------|-------------|------|------|--|
| Identification        | DN | Size | Inches | Flange size | D    | Н    |  |
|                       |    |      |        |             | (mm) | (mm) |  |
| PA 720 SF 25 180 PLUS | 19 | 12   | 3/4"   | 1"          | 44,5 | 8,1  |  |