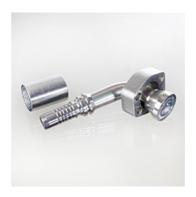

## PA 700 SK6 70 PLUS

Swage fitting, SK6 angle 70°

| Properties         |                                      |  |  |  |  |
|--------------------|--------------------------------------|--|--|--|--|
| Application        | Swage fitting for HD 700 PLUS hoses  |  |  |  |  |
| Connection 1       | SAE flange connection 6000 PSI       |  |  |  |  |
| Sealing form 1     | flat seal with SF O-ring             |  |  |  |  |
| Integration        | with pull-out protection (interlock) |  |  |  |  |
| Scope of supply    | Swage nipple + swage ferrule         |  |  |  |  |
| Additional feature | cone SAE fitting                     |  |  |  |  |
| Material           | Steel                                |  |  |  |  |
| Surface            | electro galvanised                   |  |  |  |  |
|                    |                                      |  |  |  |  |