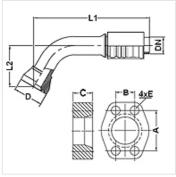

| Item               |    |      |        |             |           |       |      |      |      |      |      |
|--------------------|----|------|--------|-------------|-----------|-------|------|------|------|------|------|
| Identification     | DN | Size | Inches | Flange size | M metr.   | L1    | L2   | Α    | В    | С    | Е    |
|                    |    |      |        |             |           | (mm)  | (mm) | (mm) | (mm) | (mm) | (mm) |
| PA 725 SK6 70 PLUS | 25 | 16   | 1"     | 1"          | M 12 x 50 | 183,9 | 71,6 | 57,2 | 27,8 | 27,0 | 13   |