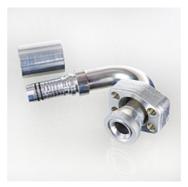

## PA 700 SK6 135 PLUS

Swage fitting, SK6 angle 135°

| Properties         |                                      |  |  |  |  |  |
|--------------------|--------------------------------------|--|--|--|--|--|
| Application        | Swage fitting for HD 700 PLUS hoses  |  |  |  |  |  |
| Connection 1       | SAE flange connection 6000 PSI       |  |  |  |  |  |
| Sealing form 1     | flat seal with SF O-ring             |  |  |  |  |  |
| Integration        | with pull-out protection (interlock) |  |  |  |  |  |
| Scope of supply    | Swage nipple + swage ferrule         |  |  |  |  |  |
| Additional feature | cone SAE fitting                     |  |  |  |  |  |
| Material           | Steel                                |  |  |  |  |  |
| Surface            | electro galvanised                   |  |  |  |  |  |
|                    |                                      |  |  |  |  |  |