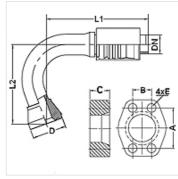

| Item                |    |      |        |             |         |       |       |      |      |      |      |
|---------------------|----|------|--------|-------------|---------|-------|-------|------|------|------|------|
| Identification      | DN | Size | Inches | Flange size | M metr. | L1    | L2    | Α    | В    | С    | Е    |
|                     |    |      |        |             |         | (mm)  | (mm)  | (mm) | (mm) | (mm) | (mm) |
| PA 732 SK6 135 PLUS | 31 | 20   | 1.1/4" | 1.1/4"      |         | 122,7 | 141,2 | 66,6 | 31,8 | 32,0 | 15   |