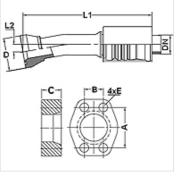

#### Item

| Identification     | DN | Size | Inches | Flange size | D    | M metr. | L1    | L2   | А    | В    | С    | E    |
|--------------------|----|------|--------|-------------|------|---------|-------|------|------|------|------|------|
|                    |    |      |        |             | (mm) |         | (mm)  | (mm) | (mm) | (mm) | (mm) | (mm) |
| PA 740 SK6 10 PLUS | 38 | 24   | 1.1/2" | 1.1/2"      | 68,4 |         | 215,0 | 20,0 | 79,3 | 36,5 | 40,0 | 17   |