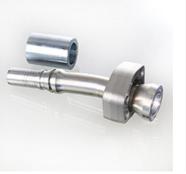

## PA 700 SK6 10 PLUS

Swage fitting, SK6 angle 10°

### Properties

| operaee            |                                      |  |  |  |  |
|--------------------|--------------------------------------|--|--|--|--|
| Application        | Swage fitting for HD 700 PLUS hoses  |  |  |  |  |
| Connection 1       | SAE flange connection 6000 PSI       |  |  |  |  |
| Sealing form 1     | flat seal with SF O-ring             |  |  |  |  |
| Integration        | with pull-out protection (interlock) |  |  |  |  |
| Scope of supply    | Swage nipple + swage ferrule         |  |  |  |  |
| Additional feature | cone SAE fitting                     |  |  |  |  |
| Material           | Steel                                |  |  |  |  |
| Surface            | electro galvanised                   |  |  |  |  |