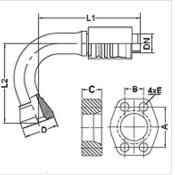

#### Item

| Identification         | DN | Size | Inches | Flange size | D    | M metr. | L1    | L2    | А    | В    | С    | E    |
|------------------------|----|------|--------|-------------|------|---------|-------|-------|------|------|------|------|
|                        |    |      |        |             | (mm) |         | (mm)  | (mm)  | (mm) | (mm) | (mm) | (mm) |
| PA 740 SK6 110 PLUS    | 38 | 24   | 1.1/2" | 1.1/2"      | 68,4 |         | 205,0 | 160,0 | 79,3 | 36,5 | 40,0 | 17   |
| PA 740 SK6 50 110 PLUS | 38 | 24   | 1.1/2" | 2"          | 83,5 |         | 202,0 | 187,0 | 96,8 | 44,5 | 50,0 | 21   |