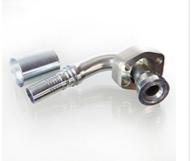

## PA 700 SK6 110 PLUS

Swage fitting, SK6 angle 110°

### Properties

| Application        | Swage fitting for HD 700 PLUS hoses  |  |  |  |  |
|--------------------|--------------------------------------|--|--|--|--|
| Connection 1       | SAE flange connection 6000 PSI       |  |  |  |  |
| Sealing form 1     | flat seal with SF O-ring             |  |  |  |  |
| Integration        | with pull-out protection (interlock) |  |  |  |  |
| Scope of supply    | Swage nipple + swage ferrule         |  |  |  |  |
| Additional feature | cone SAE fitting                     |  |  |  |  |
| Material           | Steel                                |  |  |  |  |
| Surface            | electro galvanised                   |  |  |  |  |
|                    |                                      |  |  |  |  |

#### Item

| Identification         | DN | Size | Inches | Flange size | D    | M metr. | L1    | L2    | А    | В    | С    | E    |
|------------------------|----|------|--------|-------------|------|---------|-------|-------|------|------|------|------|
|                        |    |      |        |             | (mm) |         | (mm)  | (mm)  | (mm) | (mm) | (mm) | (mm) |
| PA 740 SK6 110 PLUS    | 38 | 24   | 1.1/2" | 1.1/2"      | 68,4 |         | 205,0 | 160,0 | 79,3 | 36,5 | 40,0 | 17   |
| PA 740 SK6 50 110 PLUS | 38 | 24   | 1.1/2" | 2"          | 83,5 |         | 202,0 | 187,0 | 96,8 | 44,5 | 50,0 | 21   |