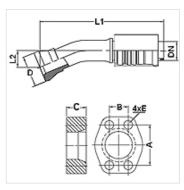

| Item                 |    |      |        |             |      |         |       |      |      |      |      |      |
|----------------------|----|------|--------|-------------|------|---------|-------|------|------|------|------|------|
| Identification       | DN | Size | Inches | Flange size | D    | M metr. | L1    | L2   | Α    | В    | С    | Е    |
|                      |    |      |        |             | (mm) |         | (mm)  | (mm) | (mm) | (mm) | (mm) | (mm) |
| PA 740 SK6 22.5 PLUS | 38 | 24   | 1.1/2" | 1.1/2"      | 68,4 |         | 296,0 | 38,0 | 79,3 | 36,5 | 40,0 | 17   |
| PA 750 SK6 22.5P LUS | 51 | 32   | 2"     | 2"          | 83,5 |         | 315,0 | 45,0 | 96,8 | 44,5 | 50,0 | 21   |