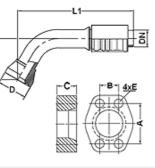

## Item

| Identification     | DN | Size | Inches | Flange size | D    | M metr. | L1    | L2    | А    | В    | С    | E    |
|--------------------|----|------|--------|-------------|------|---------|-------|-------|------|------|------|------|
|                    |    |      |        |             | (mm) |         | (mm)  | (mm)  | (mm) | (mm) | (mm) | (mm) |
| PA 750 SK6 75 PLUS | 51 | 32   | 2"     | 2"          | 83,5 |         | 289,6 | 155,0 | 96,8 | 44,5 | 50,0 | 21   |