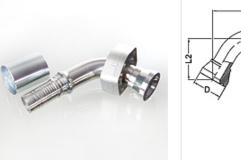

## PA 700 SK6 75 PLUS

Swage fitting, SK6 angle 75°

| Properties |
|------------|
|------------|

| 1 iopoineo         |                                      |  |  |  |  |
|--------------------|--------------------------------------|--|--|--|--|
| Application        | Swage fitting for HD 700 PLUS hoses  |  |  |  |  |
| Connection 1       | SAE flange connection 6000 PSI       |  |  |  |  |
| Sealing form 1     | flat seal with SF O-ring             |  |  |  |  |
| Integration        | with pull-out protection (interlock) |  |  |  |  |
| Scope of supply    | Swage nipple + swage ferrule         |  |  |  |  |
| Additional feature | e cone SAE fitting                   |  |  |  |  |
| Material           | Steel                                |  |  |  |  |
| Surface            | electro galvanised                   |  |  |  |  |
|                    |                                      |  |  |  |  |

## Item

| Identification     | DN | Size | Inches | Flange size | D    | M metr. | L1    | L2    | А    | В    | С    | E    |
|--------------------|----|------|--------|-------------|------|---------|-------|-------|------|------|------|------|
|                    |    |      |        |             | (mm) |         | (mm)  | (mm)  | (mm) | (mm) | (mm) | (mm) |
| PA 750 SK6 75 PLUS | 51 | 32   | 2"     | 2"          | 83,5 |         | 289,6 | 155,0 | 96,8 | 44,5 | 50,0 | 21   |