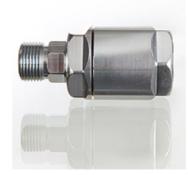

## **GV HB IR T** Rotary fitting, friction bearing

| HANSA / F | LEX |
|-----------|-----|
|           |     |

| Properties         |                                  |
|--------------------|----------------------------------|
| Connection 1       | BSP external thread, cylindrical |
| Sealing form 1     | 60° inner cone                   |
| Connection 2       | BSP cylindrical internal threads |
| Sealing form 2     | Flat seal                        |
| Design             | Rotary fitting                   |
| Construction type  | Friction bearing                 |
| Construction       | straight                         |
| Operating pressure | max. 410 bar                     |
| Temp. min.         | -40 °C                           |
| Temp. max.         | 100 °C                           |
| Material           | Steel                            |
| Surface            | electro galvanised               |
|                    |                                  |