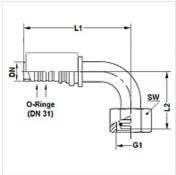

| ltem             |     |      |        |          |                     |            |            |    |                    |            |  |
|------------------|-----|------|--------|----------|---------------------|------------|------------|----|--------------------|------------|--|
| Identification   | DN* | Size | Inches | G1       | for external pipe Ø | L1<br>(mm) | L2<br>(mm) | S1 | Operating pressure | OR         |  |
| PA 816 AOS 90    | 16  | 10   | 5/8"   | M 30 x 2 | 20                  | 99,2       | 61,5       | 36 | 500,0              | 17.5 x 2.5 |  |
| PA 816 AOS 20 90 | 16  | 10   | 5/8"   | M 36 x 2 | 25                  | -          | 65,0       | 46 | 500,0              | 20.0 x 2.5 |  |
| PA 820 AOS 16 90 | 19  | 12   | 3/4"   | M 30 x 2 | 20                  | 110,4      | 54,0       | 36 | 420,0              | 17.5 x 2.5 |  |
| PA 820 AOS 90    | 19  | 12   | 3/4"   | M 36 x 2 | 25                  | 124,8      | 65,0       | 46 | 500,0              | 20.0 x 2.5 |  |
| PA 825 AOS 20 90 | 25  | 16   | 1"     | M 36 x 2 | 25                  | 144,2      | 74,0       | 41 | 420,0              | 20.0 x 2.5 |  |
| PA 825 AOS 90    | 25  | 16   | 1"     | M 42 x 2 | 30                  | 155,6      | 76,0       | 50 | 500,0              | 25.0 x 2.5 |  |
| PA 832 AOS 90    | 31  | 20   | 1.1/4" | M 52 x 2 | 38                  | 185,0      | 89,0       | 60 | 500,0              | 33.0 x 2.5 |  |