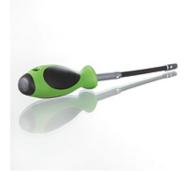

## SCHRAUBENDR Screwdriver, flexible

| Properties        |                         |  |
|-------------------|-------------------------|--|
| Design            | Screwdrivers for clamps |  |
| Construction type | Flexible                |  |
| Material          | Chrome vanadium         |  |