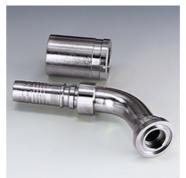

## PA 800 SF6 60

Swage fitting, SFS angle  $60^\circ$ 

| Properties      |                                      |  |  |  |  |  |
|-----------------|--------------------------------------|--|--|--|--|--|
| Application     | Swage fitting for HD 800 hoses       |  |  |  |  |  |
| Connection 1    | SAE flange connection 6000 PSI       |  |  |  |  |  |
| Sealing form 1  | flat seal with SF O-ring             |  |  |  |  |  |
| Standard        | SAE J518<br>ISO 6162-2               |  |  |  |  |  |
| Short code      | SFS                                  |  |  |  |  |  |
| Integration     | with pull-out protection (interlock) |  |  |  |  |  |
| Scope of supply | Swage nipple + swage ferrule         |  |  |  |  |  |
| Material        | Steel                                |  |  |  |  |  |
| Surface         | electro galvanised                   |  |  |  |  |  |
|                 |                                      |  |  |  |  |  |