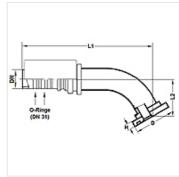

| Item           |    |      |        |             |      |      |       |      |                    |
|----------------|----|------|--------|-------------|------|------|-------|------|--------------------|
| Identification | DN | Size | Inches | Flange size | D    | Н    | L1    | L2   | Operating pressure |
|                |    |      |        |             | (mm) | (mm) | (mm)  | (mm) | (bar)              |
| PA 832 SF6 60  | 31 | 20   | 1.1/4" | 1.1/4"      | 54,0 | 10,4 | 224,1 | 60,0 | 500,0              |