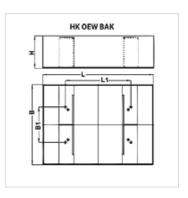

## Description

Collecting volume = useful tank volume

Version with special type plate and acceptance pursuant to §19 WHG (German Water Recources Act) available at additional charge on request

| Item             |      |      |      |      |      |        |  |
|------------------|------|------|------|------|------|--------|--|
| Identification   | В    | B1   | Н    | L    | L1   | Weight |  |
|                  | (mm) | (mm) | (mm) | (mm) | (mm) | (kg)   |  |
| HK OEW BAK RA30  | 400  | 176  | 160  | 550  | 326  | 20,1   |  |
| HK OEW BAK RA44  | 500  | 241  | 160  | 600  | 341  | 26,2   |  |
| HK OEW BAK RA70  | 580  | 283  | 160  | 730  | 423  | 30,6   |  |
| HK OEW BAK RA130 | 770  | 397  | 210  | 920  | 577  | 59,0   |  |