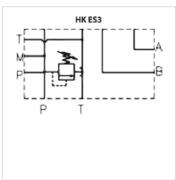

## Item Identification Stations Connections A + B Connections P + T Height Width Pressure setting range bar Length Weight HK ES3 B38 X2 F Single connection G 3/8"-side G 3/8"-side and bottom 65 65 50 - 210 110 3,0 HK ES3 B38 X3 F Single connection G 3/8"-side G 3/8"-side and bottom 65 100 - 350 110 3,0