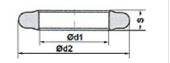

|       |       |           |        | Menge/   |
|-------|-------|-----------|--------|----------|
|       | Ød1   | Ød2       | S      | Quantity |
| FS-08 | 18,40 | - 25,40 - | 3,53   | 6        |
| FS-12 | 24,80 | - 31,80 - | . 3,53 | 6        |
| FS-16 | 32,70 | - 39,70 - | 3,53   | 6        |
| FS-20 | 37,50 | - 44,50 - | 3,53   | 6        |
| FS-24 | 46,80 | - 53,80 - | 3,53   | 6        |
| FS-32 | 56,40 | - 63,40 - | . 3,53 | 6        |