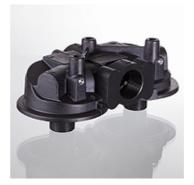

## Filter head for spin-on return flow filter / suction filter

**Properties** 

Material Aluminium

## Description

With these filter heads, spin-on filters can be used as return flow filters (R) or suction filters (S)

Opening pressure of bypass valve for return filter (R): 1.75 bar

Opening pressure of bypass valve for suction filter (S): 0.3 bar

| Item                   |                                          |                       |                   |                |
|------------------------|------------------------------------------|-----------------------|-------------------|----------------|
| Identification         | for filter type                          | Line connection       | Design            | Weight<br>(kg) |
| FI SP R FK 001 G3/4    | FI SP R 1 (R) with G 3/4" connection     | G 3/4"                | as return filter  | 0,36           |
| FI SP R FK 001 G11/4   | FI SP R 1 (R) with G 1 1/4" connection   | G 1.1/4"              | as return filter  | 1,00           |
| FI SP R FK 002 G11/2   | FI SP R 2 (R) with G 1 1/2" connection   | G 1.1/2"              | as return filter  | 1,22           |
| FI SP R FK 003 G11/2   | FI SP R 3 (R) with G 1 1/2" connection   | G 1.1/2"              | as return filter  | 2,86           |
| FI SP R FK 003 SAE11/2 | FI SP R 3 (R) with SAE 1 1/2" connection | 1.1/2" SAE 3000 PSI/M | as return filter  | 2,86           |
| FI SP S FK 001 G3/4    | FI SP R 1 (S) with G 3/4" connection     | G 3/4"                | as suction filter | 0,36           |
| FI SP S FK 001 G11/4   | FI SP R 1 (S) with G 1 1/4" connection   | G 1.1/4"              | as suction filter | 0,50           |
| FI SP S FK 002 G11/2   | FI SP R 2 (S) with G 1 1/2" connection   | G 1.1/2"              | as suction filter | 1,22           |
| FI SP S FK 003 G11/2   | FI SP R 3 (S) with G 1 1/2" connection   | G 1.1/2"              | as suction filter | 2,86           |
| FI SP S FK 003 SAE11/2 | FI SP R 3 (S) with SAE 1 1/2" connection | 1.1/2" SAE 3000 PSI/M | as suction filter | 2,86           |