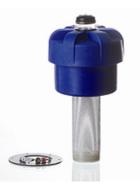

## FI BL 116 Tank venting and filler filters

## Properties

| Design          | Flange mounting on the tank, with filler screen with clogging indicator |  |  |  |  |  |
|-----------------|-------------------------------------------------------------------------|--|--|--|--|--|
| Temp. min.      | -25 °C                                                                  |  |  |  |  |  |
| Temp. max.      | 100 °C                                                                  |  |  |  |  |  |
| Material        | Plastic cap<br>Gasket: NBR<br>Steel sieve                               |  |  |  |  |  |
|                 |                                                                         |  |  |  |  |  |
| Filter material | non-organic, 3µm                                                        |  |  |  |  |  |