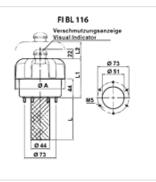

## FI BL 116 Tank venting and filler filters

## Properties

| Design          | Flange mounting on the tank, with filler screen with clogging indicator |  |  |  |  |  |
|-----------------|-------------------------------------------------------------------------|--|--|--|--|--|
| Temp. min.      | -25 °C                                                                  |  |  |  |  |  |
| Temp. max.      | 100 °C                                                                  |  |  |  |  |  |
| Material        | Plastic cap<br>Gasket: NBR<br>Steel sieve                               |  |  |  |  |  |
|                 |                                                                         |  |  |  |  |  |
| Filter material | non-organic, 3µm                                                        |  |  |  |  |  |

## Item

| Identification      | Air volume<br>(L/min) | Mounting | L<br>(mm) | L1<br>(mm) | L2<br>(mm) | Bolt circle | ØA<br>(mm) | Tank bore | Weight<br><sub>(kg)</sub> |
|---------------------|-----------------------|----------|-----------|------------|------------|-------------|------------|-----------|---------------------------|
| FI BL 116 F P03 001 | 1600                  | 6 x M5   | 108,0     | 91,0       | 55,0       | 73          | 116,00     | 51 mm     | 0,46                      |
| FI BL 116 F P03 002 | 2150                  | 6 x M5   | 108,0     | 155,0      | 55,0       | 73          | 116,00     | 51 mm     | 0,60                      |