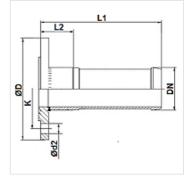

#### Item

| Identification  | DN* | Size | Inches | Ø D   | K    | Ø d2 | N    |  |
|-----------------|-----|------|--------|-------|------|------|------|--|
|                 |     |      |        | (mm)  | (mm) | (mm) | (mm) |  |
| TUE 20 FF PN16  | 20  | 12   | 3/4"   | 105,0 | 75   | 14   | 4    |  |
| TUE 25 FF PN16  | 25  | 16   | 1"     | 115,0 | 85   | 14   | 4    |  |
| TUE 32 FF PN16  | 32  | 20   | 1.1/4" | 140,0 | 100  | 18   | 4    |  |
| TUE 38 FF PN16  | 40  | 24   | 1.1/2" | 150,0 | 110  | 18   | 4    |  |
| TUE 50 FF PN16  | 50  | 32   | 2"     | 165,0 | 125  | 18   | 4    |  |
| TUE 63 FF PN16  | 63  | 40   | 2.1/2" | 185,0 | 145  | 18   | 4    |  |
| TUE 75 FF PN16  | 75  | 50   | 3"     | 200,0 | 160  | 18   | 8    |  |
| TUE 102 FF PN16 | 100 | 64   | 4"     | 220,0 | 180  | 18   | 8    |  |

N = number of holes