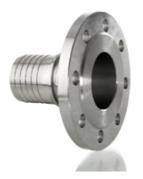

## **TUE FF PN16** FIXED flange, with serrated tail, PN10/16, steel VZ

### Properties

| Connection 1   | Fixed flange<br>at pressure rating PN16 |
|----------------|-----------------------------------------|
| Construction   | straight                                |
| Sealing form 1 | flat sealing                            |
| Application    | Industry                                |
| Standard       | DIN EN 1092-1                           |