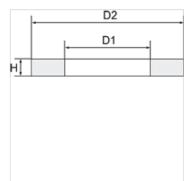

## Ordering information

All seals are only sold in packaging units of 100 x. Tolerances refer to data sheets.

| Item           |            |            |            |           |  |
|----------------|------------|------------|------------|-----------|--|
| Identification | for thread | D1<br>(mm) | D2<br>(mm) | H<br>(mm) |  |
| K- 07 10 03 16 | M 5        | 5,1        | 8,0        | 1,0       |  |
| K- 07 10 03 20 | G 1/2      | 21,0       | 28,0       | 1,5       |  |
| K- 07 10 03 18 | G 1/4      | 13,2       | 18,0       | 1,5       |  |
| K- 07 10 03 19 | G 3/8      | 16,8       | 22,0       | 1,5       |  |
| K- 07 10 03 22 | G 1        | 33,3       | 38,9       | 2,0       |  |
| K- 07 10 03 21 | G 3/4      | 26,5       | 33,0       | 2,0       |  |
| K- 07 10 03 17 | G 1/8      | 10,0       | 13,0       | 1,5       |  |