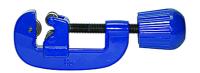

## Additional information

A detailed brochure containing installation instructions and information about pipe sizing is available for this product range

| Item           |                     |
|----------------|---------------------|
| Identification | for pipe external Ø |
| K- 07 10 08 57 | 4 - 30 mm           |