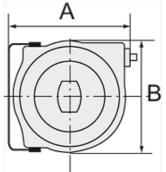

| Item           |       |       |        |  |
|----------------|-------|-------|--------|--|
| Identification | А     | В     | Length |  |
|                | (mm)  | (mm)  | (m)    |  |
| K- 07 10 03 48 | 335,0 | 290,0 | 15     |  |