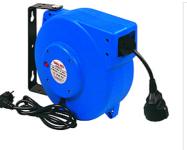

## K-ELEKTRO-KABELAUFROLL POLY

Electrical cable reel (polypropylene) easy mounting on the wall or ceiling

## Description

High-quality, polypropylene housing. Includes a thermal circuit breaker. In case of overloading, a thermal overload protective circuit cuts off the electrical power supply automatically.