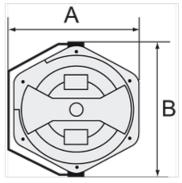

| Item           |           |           |                          |           |  |  |
|----------------|-----------|-----------|--------------------------|-----------|--|--|
| Identification | A<br>(mm) | B<br>(mm) | Length<br><sup>(m)</sup> | Voltage   |  |  |
| K- 07 10 03 46 | 394,5     | 436,0     | 10                       | max. 230V |  |  |
| K- 07 10 03 47 | 394.5     | 436.0     | 17                       | max. 230V |  |  |