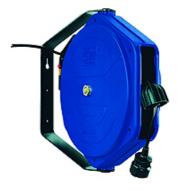

## K-ELEKTRO-KABELAUFROLL POM

Electrical cable reels (POM) easy mounting on the wall or ceiling

| <b>Properties</b> |                                                        |
|-------------------|--------------------------------------------------------|
| Cable             | PVC 3 x 1.5 mm2                                        |
| Current           | Max. 16 A                                              |
| Connection        | SchuKo plug                                            |
| Power input       | Max. 1000 W (fully wound), max. 3500 W (fully unwound) |

## **Description**

Closed, rugged, impact-resistant housing made of POM. Includes a thermal circuit breaker. In case of overloading, a thermal overload protective circuit cuts off the electrical power supply automatically.