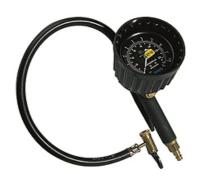

## **Description**

Single-lever operation: Inflation, deflation and checking with a single handle. To check - lever in home position. To deflate - lever actuated half-way. To inflate - lever fully actuated. High-quality, concentric pressure gauge 80 mm Ø. Available for the following measuring ranges: 0 to 4 bar/50 psi, 0 to 10 bar/140 psi, 0 to 25 bar/350 psi. These pressure gauges are effectively protected against shock and impact by means of a free-standing plastic cap. They can be loaded against gauge pressure and up to the maximum scale value. With push-in plug for DN 7.2 coupling.